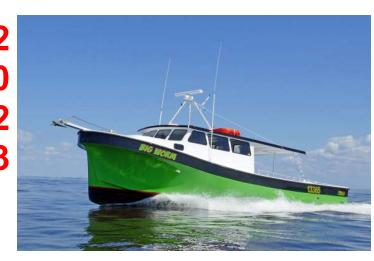

## Sportfishing Charters

Fully Insured, 52 Ft. 2017 Custom-Built Charter Boat with 900 hp Scania capable of 20 knots and equipped with an enclosed bathroom and State-of-the-Art electronics that include Radar, DGPS, Color Depth Finder, Plotter, VHF and CB Radios.